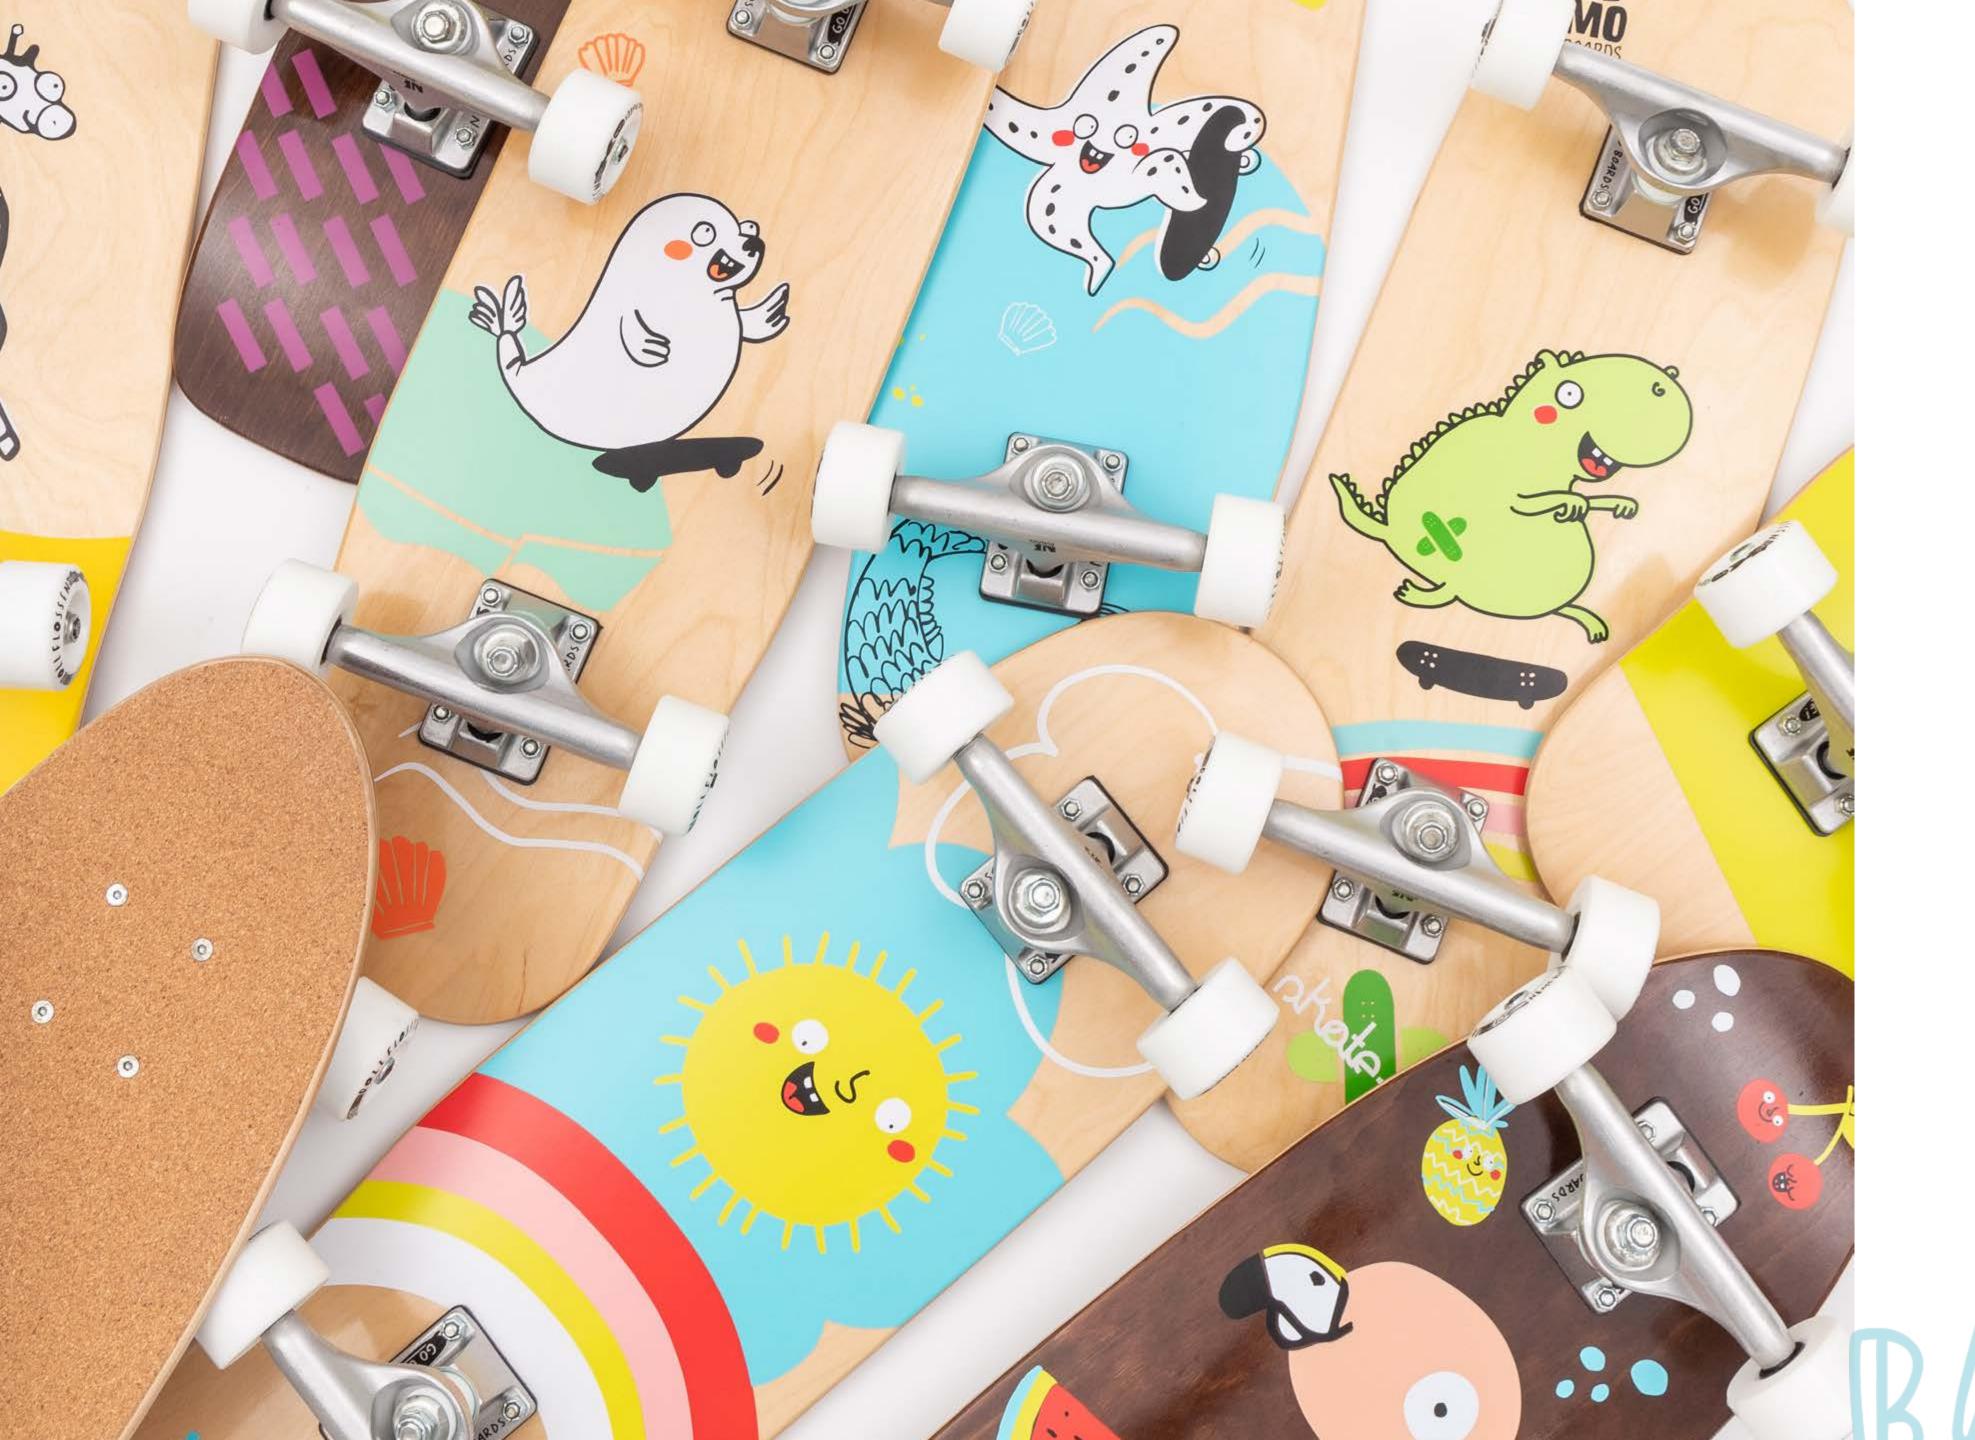

PUPPY

SEAL

DINO

CORK GRIP Kids Skateboard

Shape: MARI

Size: 8" x 24,75"

Wheelbase: 11"

Wheels: 55mm 78a

Top: Cork Grip

Optimized for smaller kids

Extra wide

GIRAFFE

ELEPHANT

# CORK GRIP Kids Skateboard

Size: 8" x 24,75"

Wheelbase: 11"

Wheels: 55mm 78a

Top: Cork Grip

Optimized for smaller kids

OCEANO

SUNNY

SEAL

# RAINBOW

# CORK GRIP Kids Skateboard

Shape: MINA

Size: 8.25" x 28"

Wheelbase: 15"

Wheels: 62mm 78a

Top: Cork Grip

Optimized for older kids

Kicktail

BIG ELEPHANT

FLAMINGO

# CORK GRIP Teen Skateboard

Shape: ONDA

Size: 8.0" x 31.5"

Wheelbase: 13,25"

Wheels: 55mm 78a

Top: Cork Grip

Optimized for older kids

Kicktail & nose