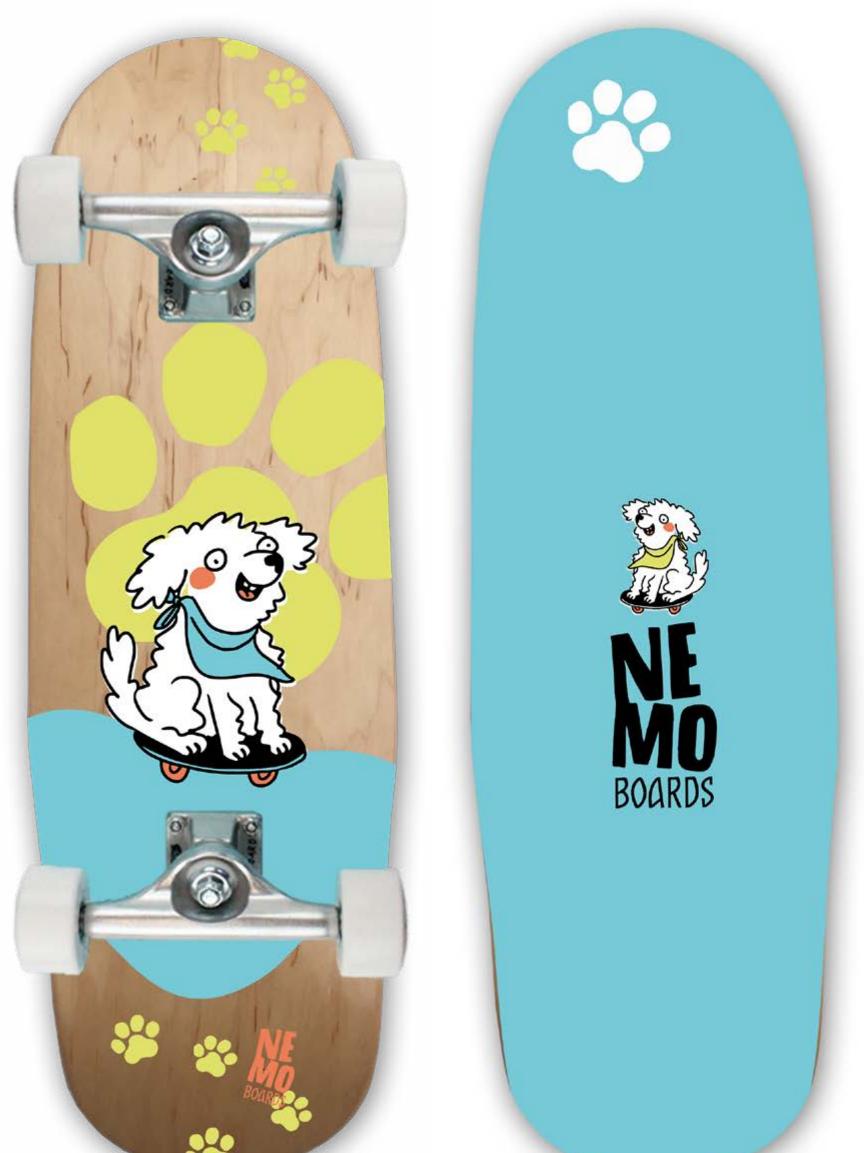

PUPPY

SEAL

DINO

CORK GRIP Kids Skateboard

Shape: MARI

Size: 8" x 24,75"

Wheelbase: 11"

Wheels: 55mm 78a

Top: Cork Grip

Optimized for smaller kids

Extra wide

GIRAFFE

ELEPHANT