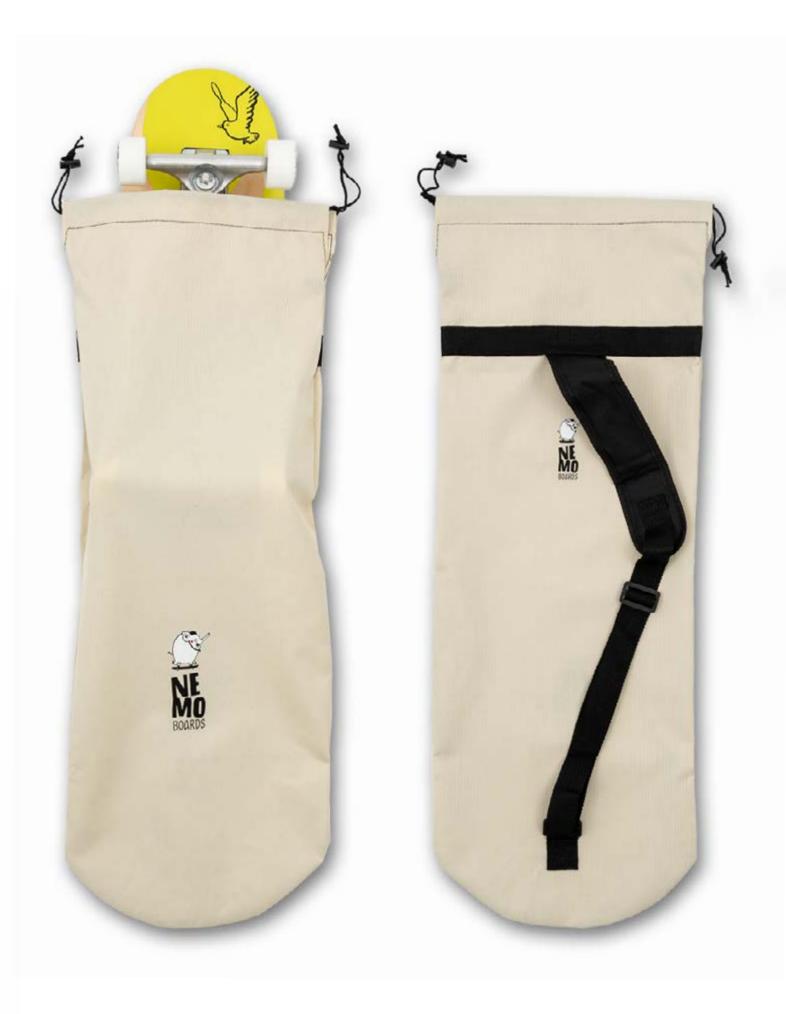

# NEMO BOARDS Accessories

Height: 44cm

PBROTESTON

Color: Sand & Black

Schoner-Set

NEMO BOARDS X BROTECTION

Sizes: S & M