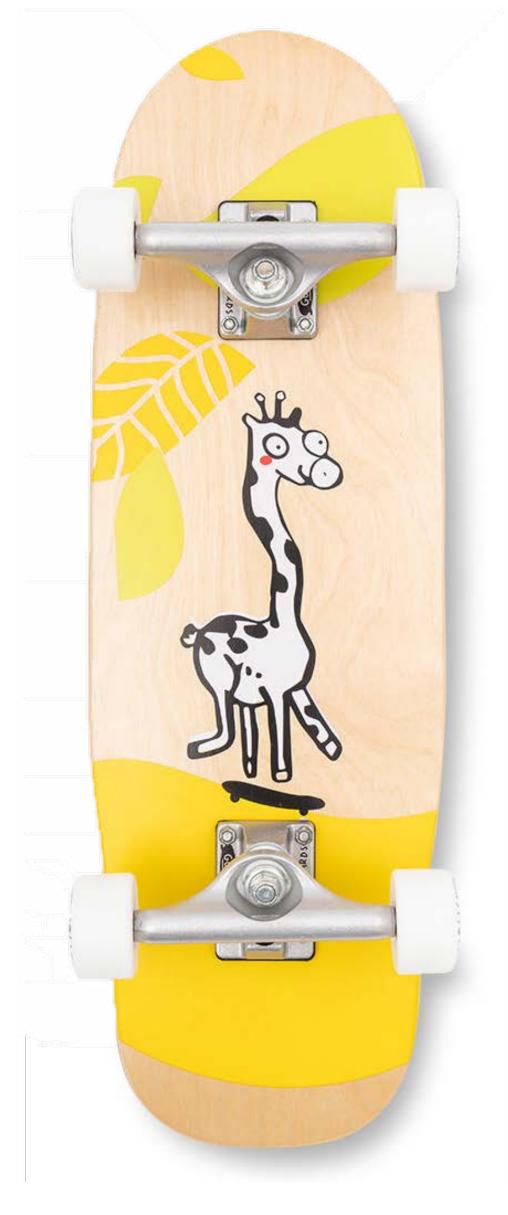

# SOFTGRIP Kids Skateboard

DINO

Shape: MARI

Size: 8" x 24,75"

Wheelbase: 11"

Wheels: 55mm 78a

Top: Softgrip

Optimized for smaller kids

# SOFTGRIP Kids Skateboard

Shape: MARI

Size: 8" x 24,75"

Wheelbase: 11"

Wheels: 55mm 78a

Top: Softgrip

Optimized for smaller kids

Extra wide