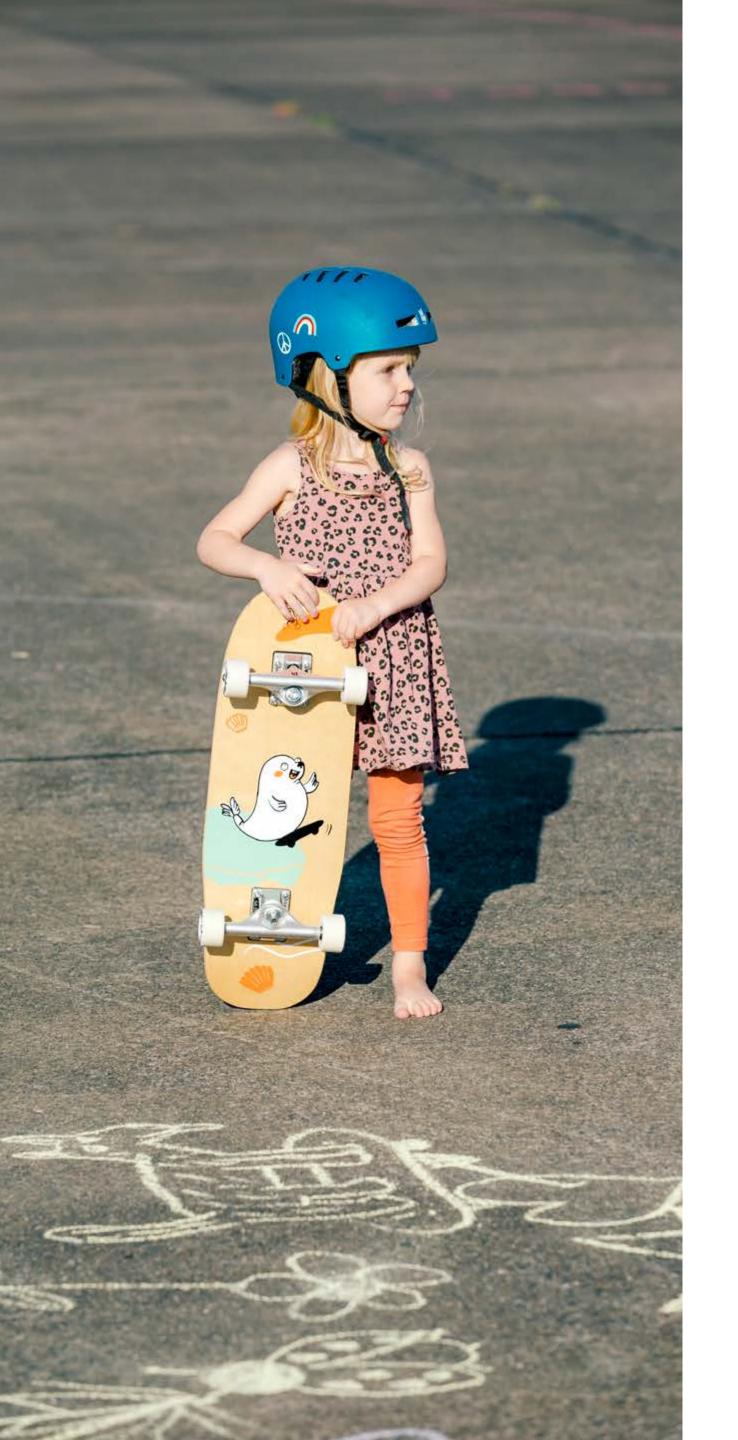

PUPPY

SEAL

DINO

CORK GRIP Kids Skateboard

Shape: MARI

Size: 8" x 24,75"

Wheelbase: 11"

Wheels: 55mm 78a

Top: Cork Grip

Optimized for smaller kids

Extra wide

GIRAFFE

ELEPHANT

# CORK GRIP Kids Skateboard

Size: 8" x 24,75"

Wheelbase: 11"

Wheels: 55mm 78a

Top: Cork Grip

Optimized for smaller kids

OCEANO

SUNNY

SEAL