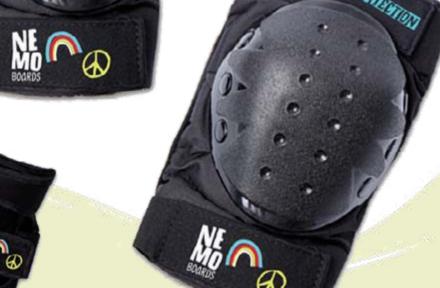

# NEMO BOARDS x BroTection Kids Helmets

Design: DINO

Sizes: S & M

Color: Petrol

CE: EN-1078 certified

Shock absorbing & lightweight

Adjustment wheel on the back