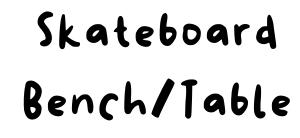

# NEMO BOARDS Accessories

Height: 44cm

PBROTESTON

Color: Sand & Black

Schoner-Set

NEMO BOARDS X BROTECTION

Sizes: S & M