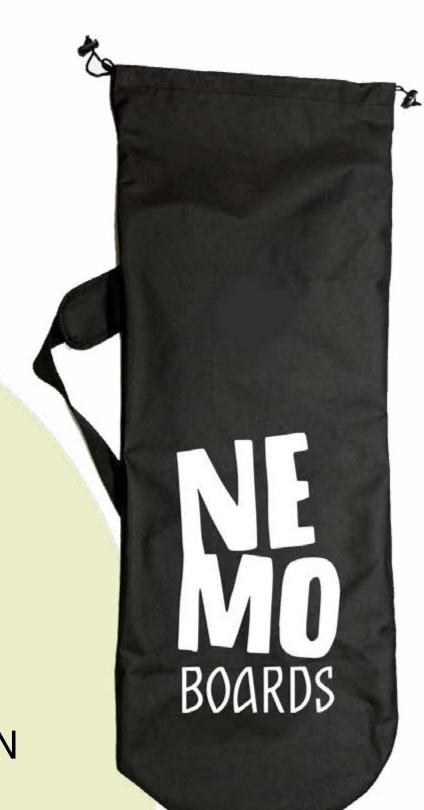

# NEMO BOARDS Accessories

Height: 44cm

PBROTESTON

Color: Sand & Black

Schoner-Set

NEMO BOARDS X BROTECTION

Sizes: S & M