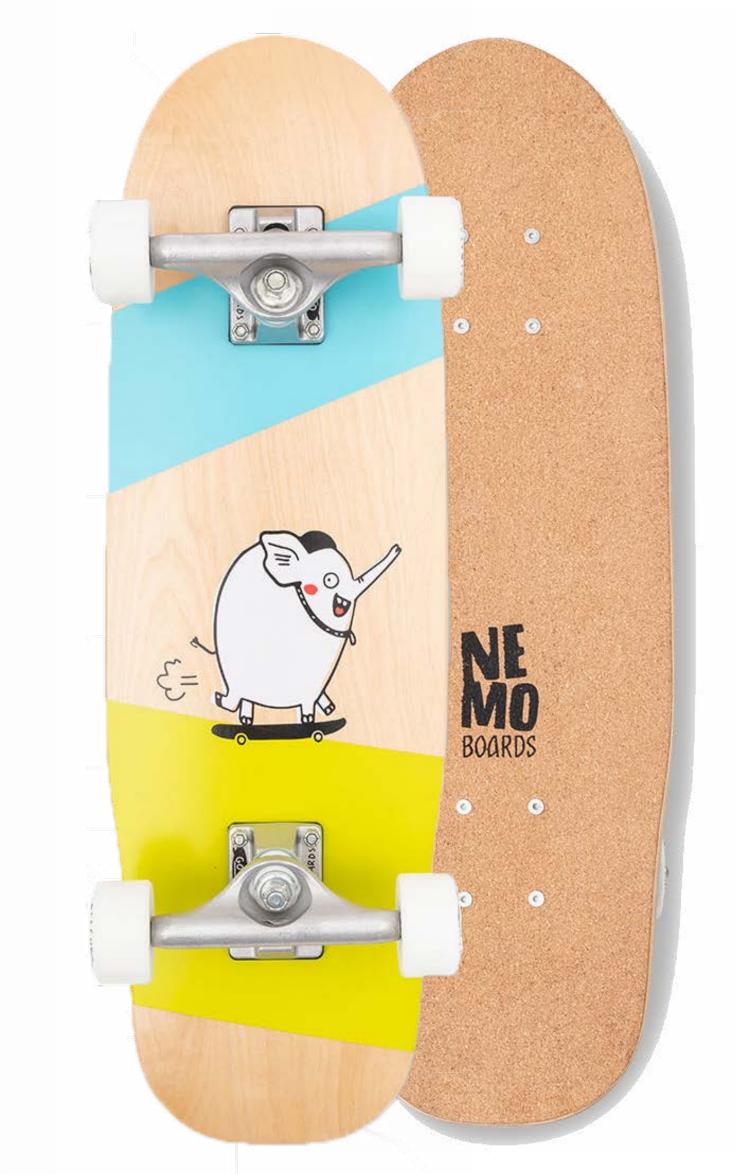

PUPPY

SEAL

DINO

CORK GRIP Kids Skateboard

Shape: MARI

Size: 8" x 24,75"

Wheelbase: 11"

Wheels: 55mm 78a

Top: Cork Grip

Optimized for smaller kids

Extra wide

GIRAFFE

ELEPHANT

# CORK GRIP Kids Skateboard

Size: 8" x 24,75"

Wheelbase: 11"

Wheels: 55mm 78a

Top: Cork Grip

Optimized for smaller kids

OCEANO

SUNNY