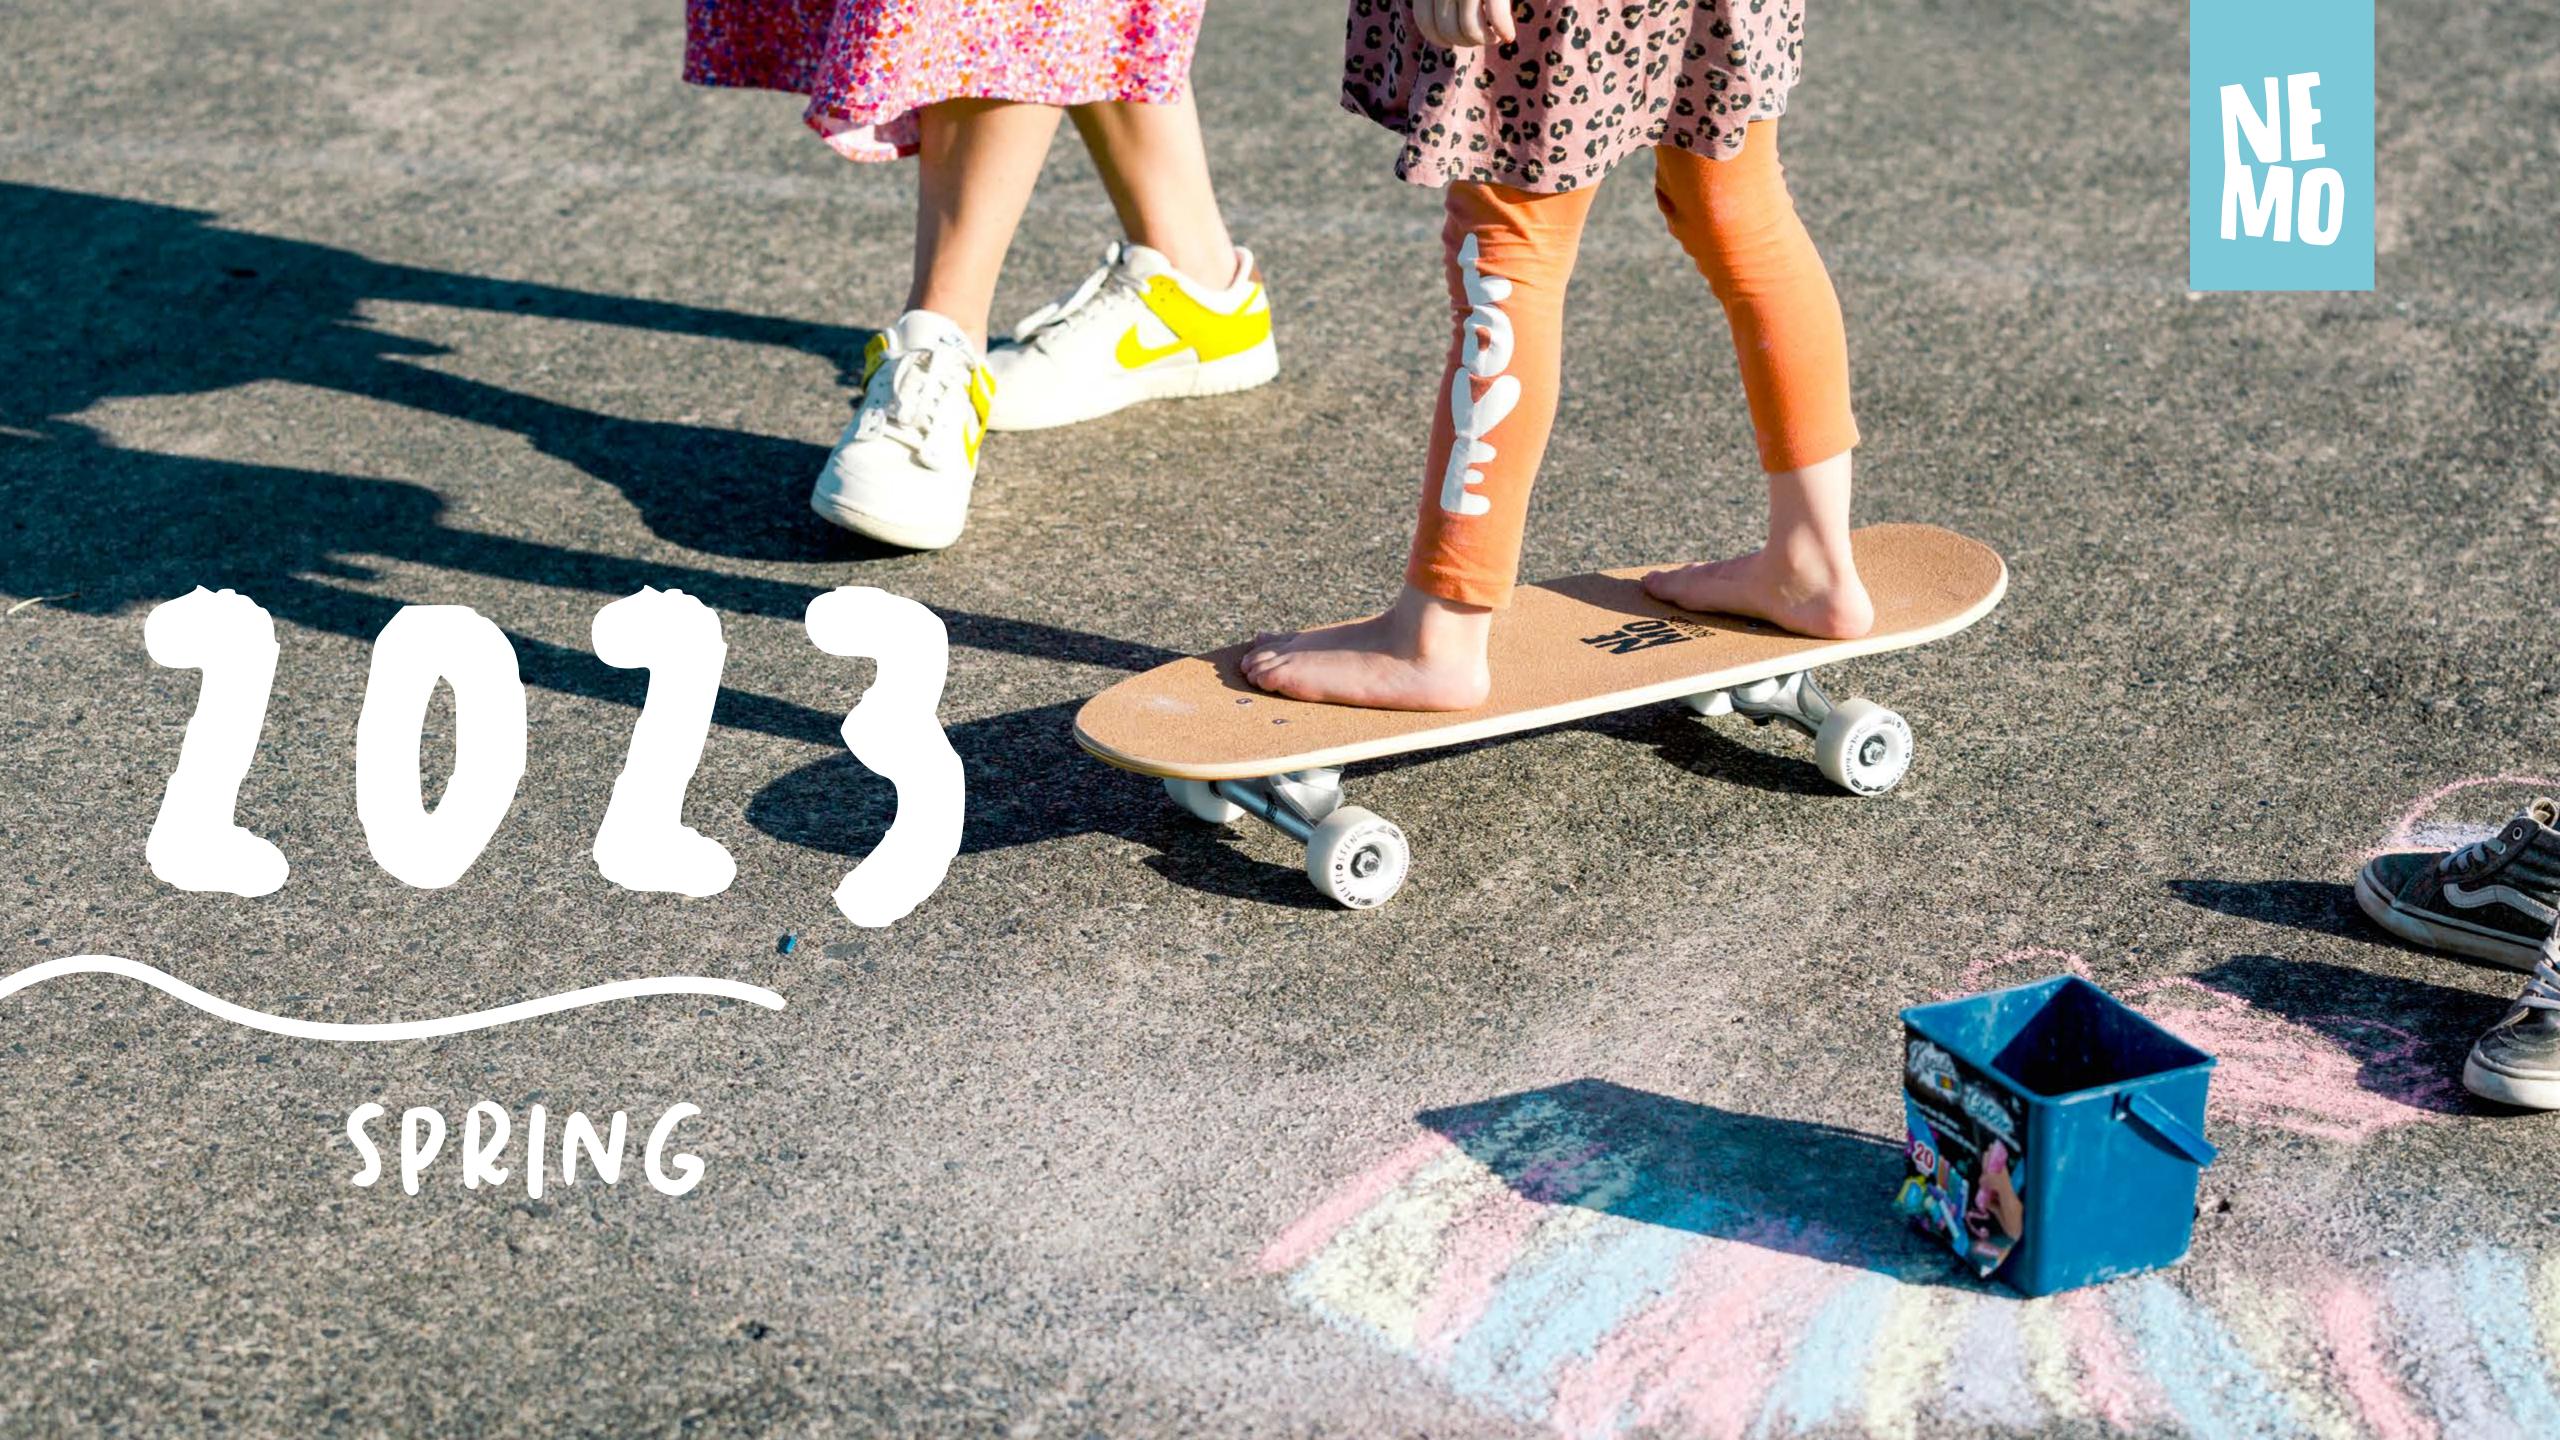

# nemoboards.com

Gender-neutral, positive and child-friendly designs

Designed for small kids, designed in Berlin

Cork Softgrip® Layer

Soft 78a wheels

# FOAM and CORK SOFTGRIP® with happy designs

Shapes and setups of all NEMO BOARDS® are perfectly tailored to small skaters.

Instead of regular griptape, foam or cork Softgrip® is used. Softgrip® not only protects the knees and feet of little skateboarders, but also their clothes.

The designs of the NEMO BOARDS® are child-friendly and suitable for girls AND boys.