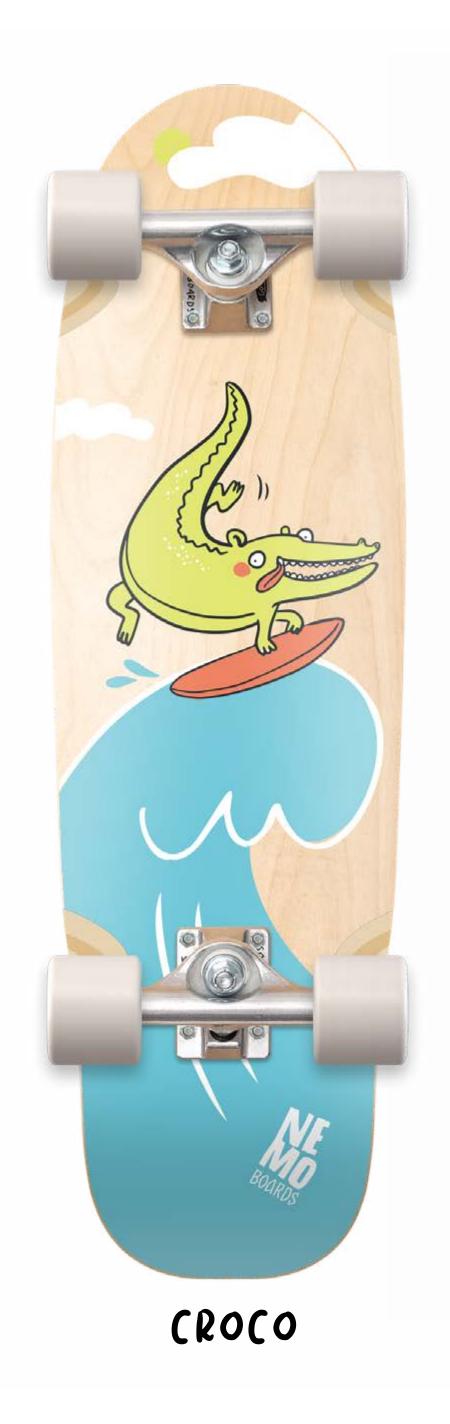

# CORK GRIP Kids Skateboard

Size: 8" x 24,75"

Wheelbase: 11"

Wheels: 55mm 78a

Top: Cork Grip

Optimized for smaller kids

OCEANO

SUNNY