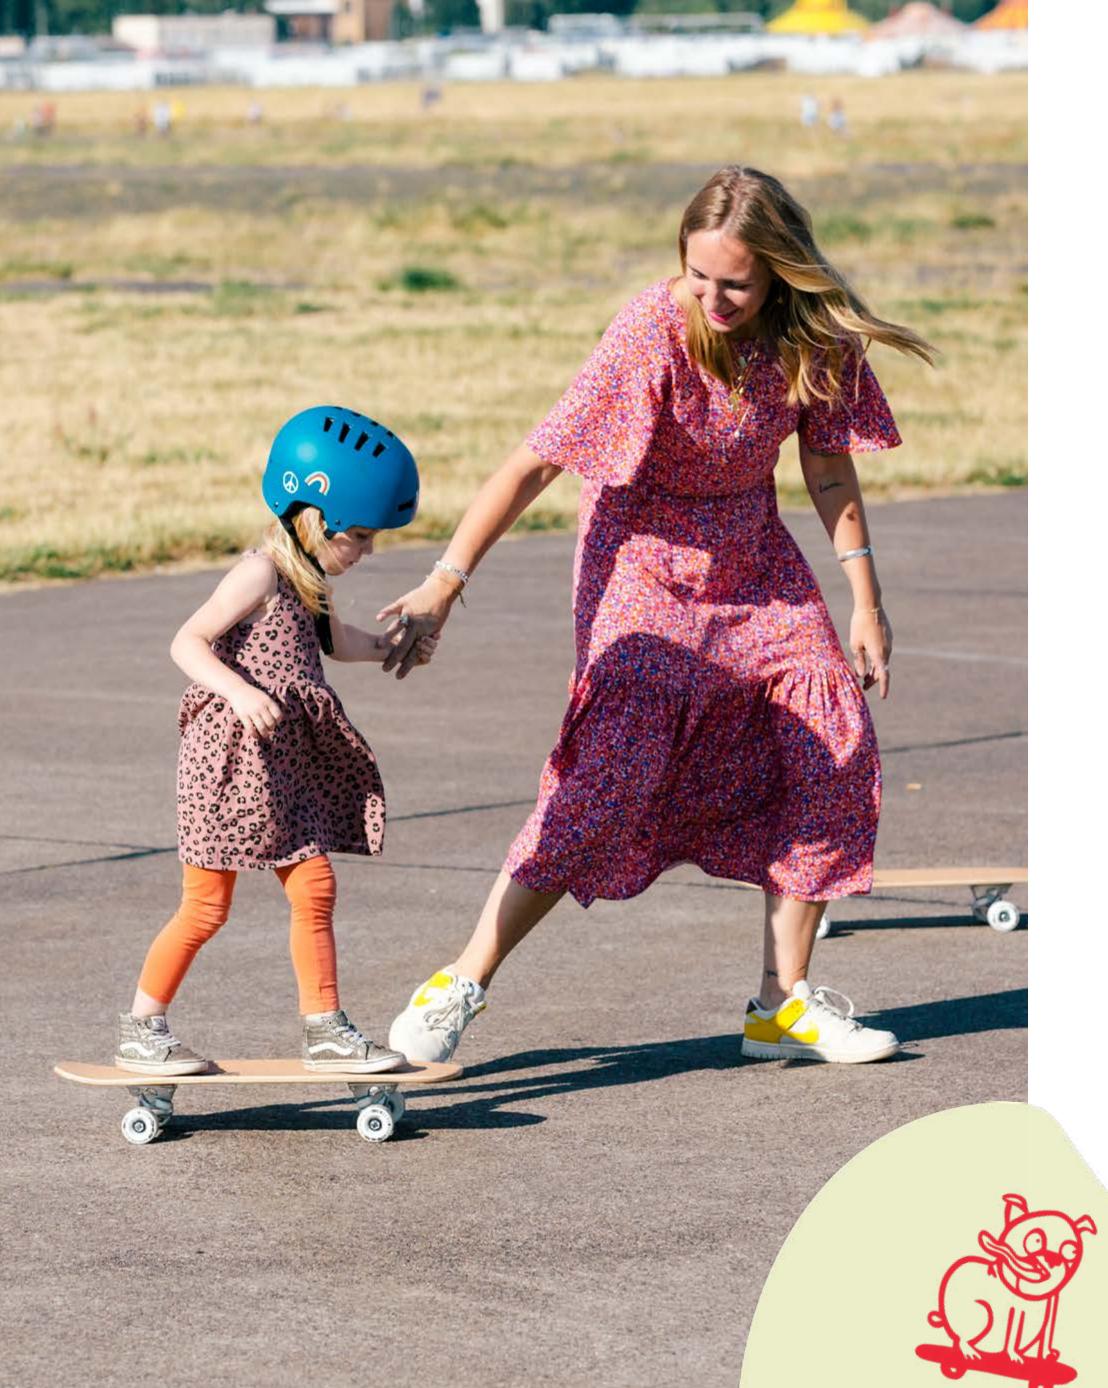

# FOAM and CORK SOFTGRIP® with happy designs

Shapes and setups of all NEMO BOARDS® are perfectly tailored to small skaters.

Instead of regular griptape, foam or cork Softgrip® is used. Softgrip® not only protects the knees and feet of little skateboarders, but also their clothes.

The designs of the NEMO BOARDS® are child-friendly and suitable for girls AND boys.

# More quality time and better skateboards for kids!

2) Our Story

NEMO BOARDS® started as a project by Nemo and Motte - NE & MO, NEMO.

**Nemo** has been skating since he was a child. He takes care of the selection of the components and optimizes the riding characteristics of the NEMO BOARDS® together with his 3 daughters.