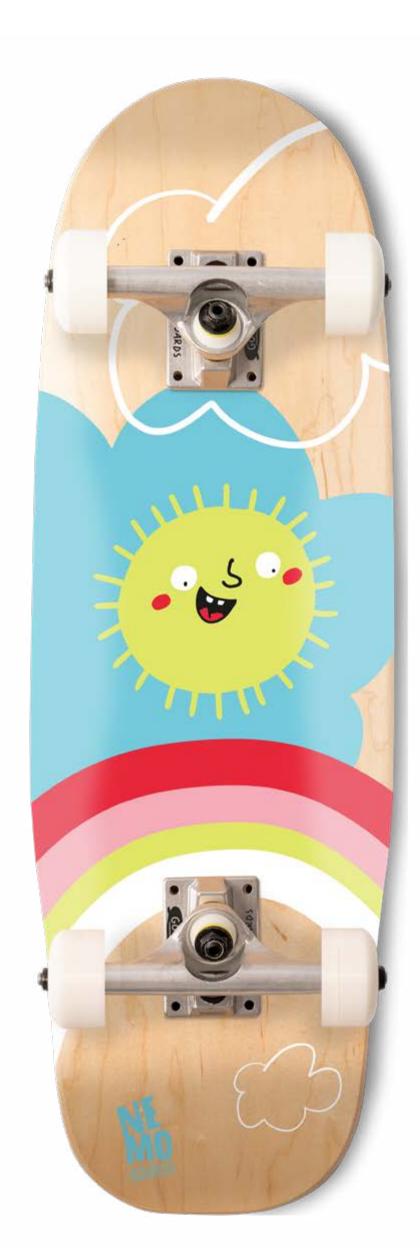

# CORK GRIP Kids Skateboard

Size: 8" x 24,75"

Wheelbase: 11"

Wheels: 55mm 78a

Top: Cork Grip

Optimized for smaller kids

OCEANO

SUNNY

# RAINBOW