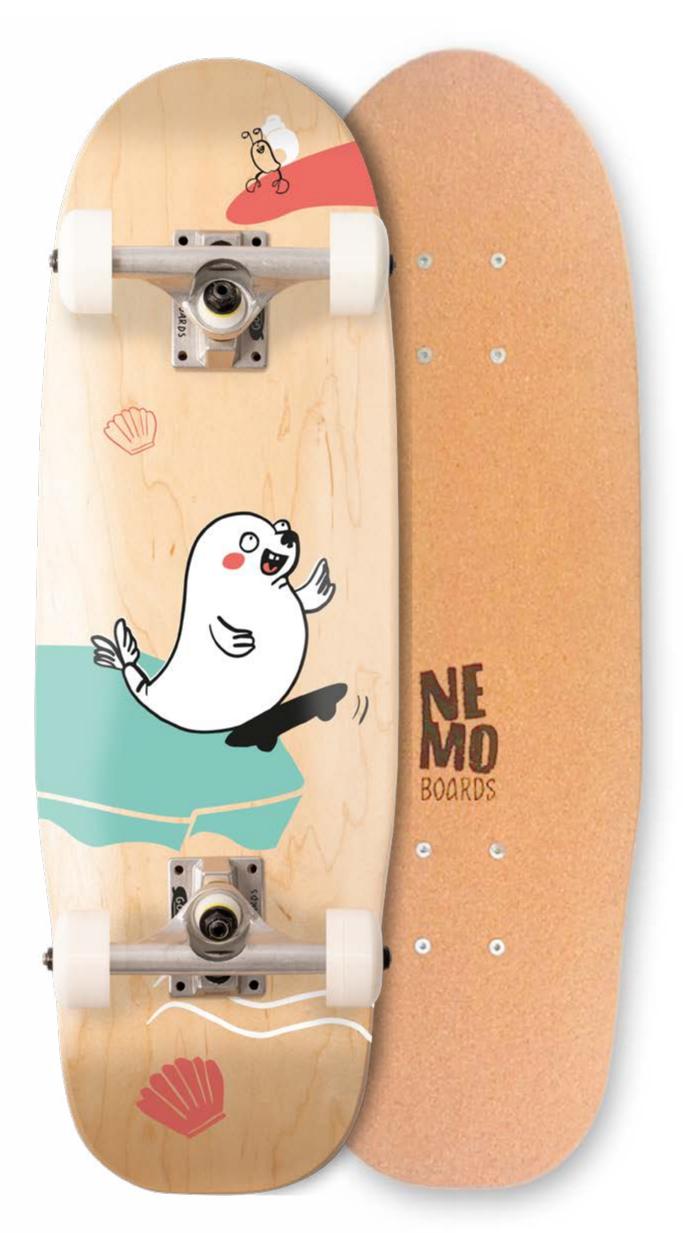

PUPPY

SEAL

DINO

CORK GRIP Kids Skateboard

Shape: MARI

Size: 8" x 24,75"

Wheelbase: 11"

Wheels: 55mm 78a

Top: Cork Grip

Optimized for smaller kids

Extra wide

GIRAFFE

ELEPHANT

SEAL