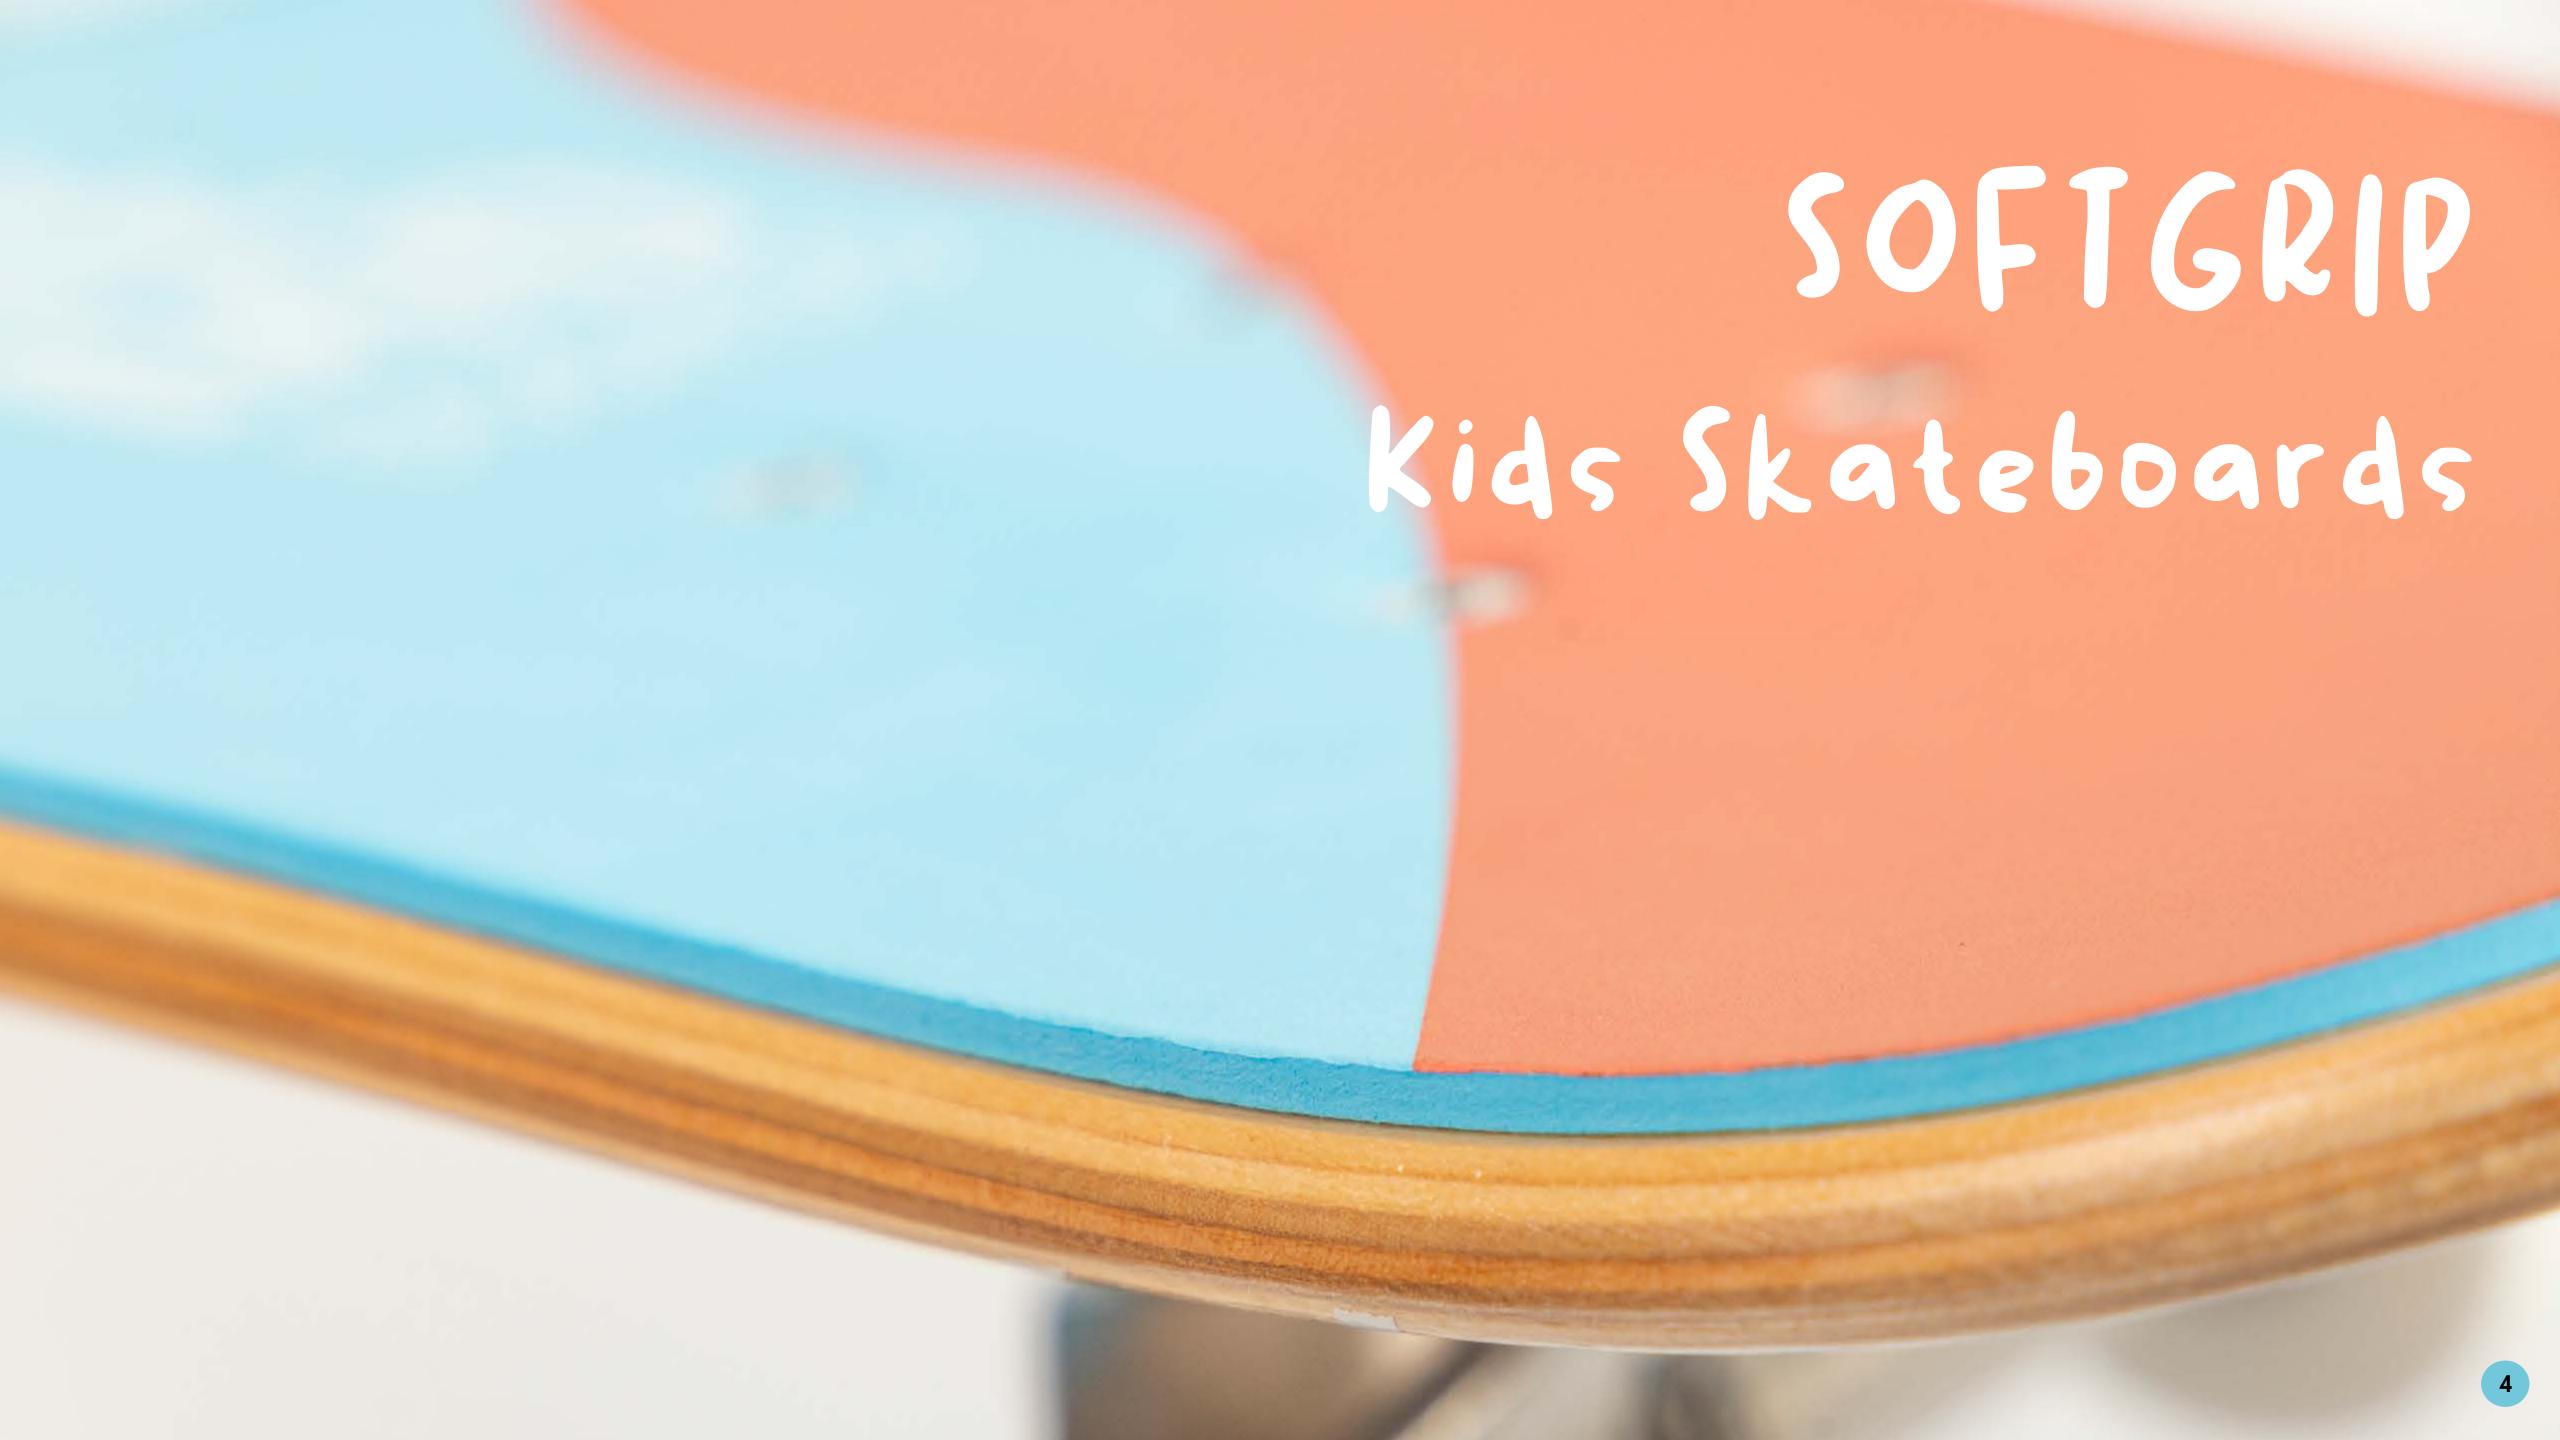

# FOAM and CORK SOFTGRIP® with happy designs

Shapes and setups of all NEMO BOARDS® are perfectly tailored to small skaters.

Instead of regular griptape, foam or cork Softgrip® is used. Softgrip® not only protects the knees and feet of little skateboarders, but also their clothes.