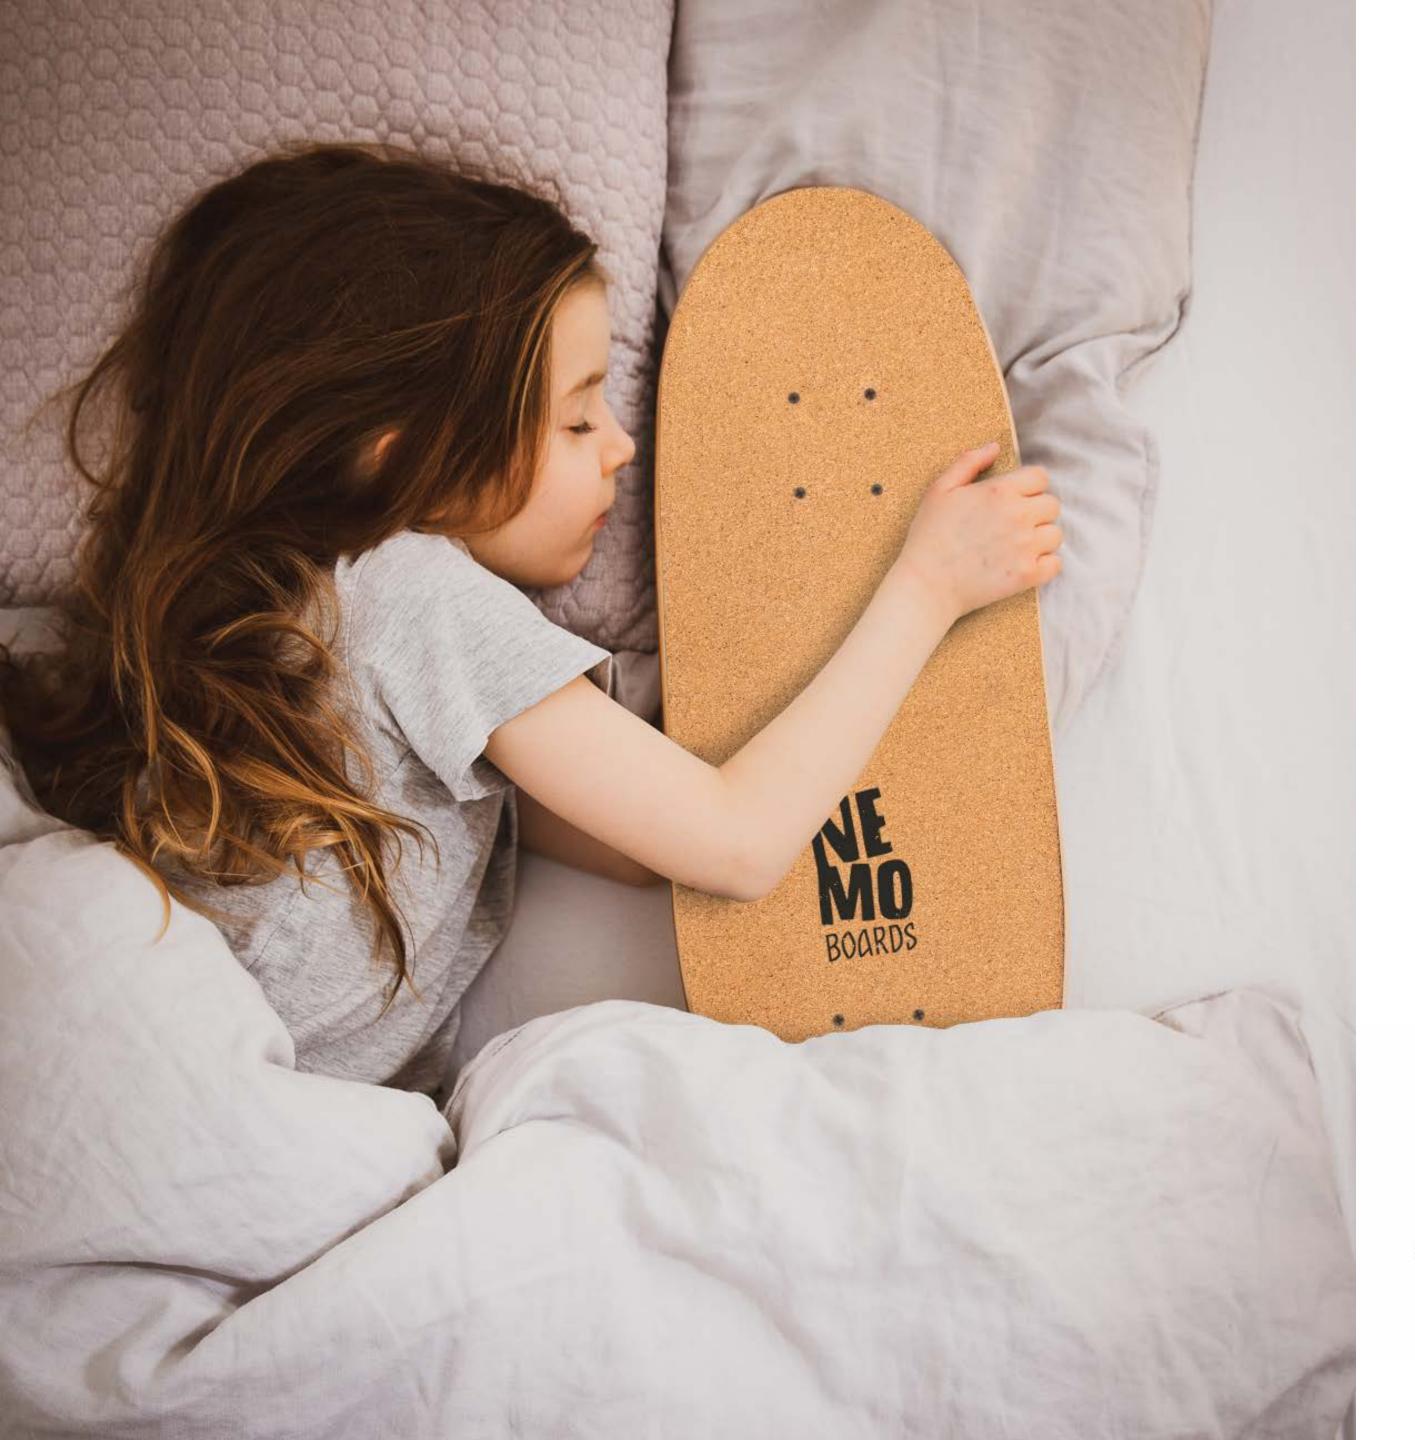

# FOAM and CORK SOFTGRIP® with happy designs

Shapes and setups of all NEMO BOARDS® are perfectly tailored to small skaters.

Instead of regular griptape, foam or cork Softgrip® is used. Softgrip® not only protects the knees and feet of little skateboarders, but also their clothes.

The designs of the NEMO BOARDS® are child-friendly and suitable for girls AND boys.