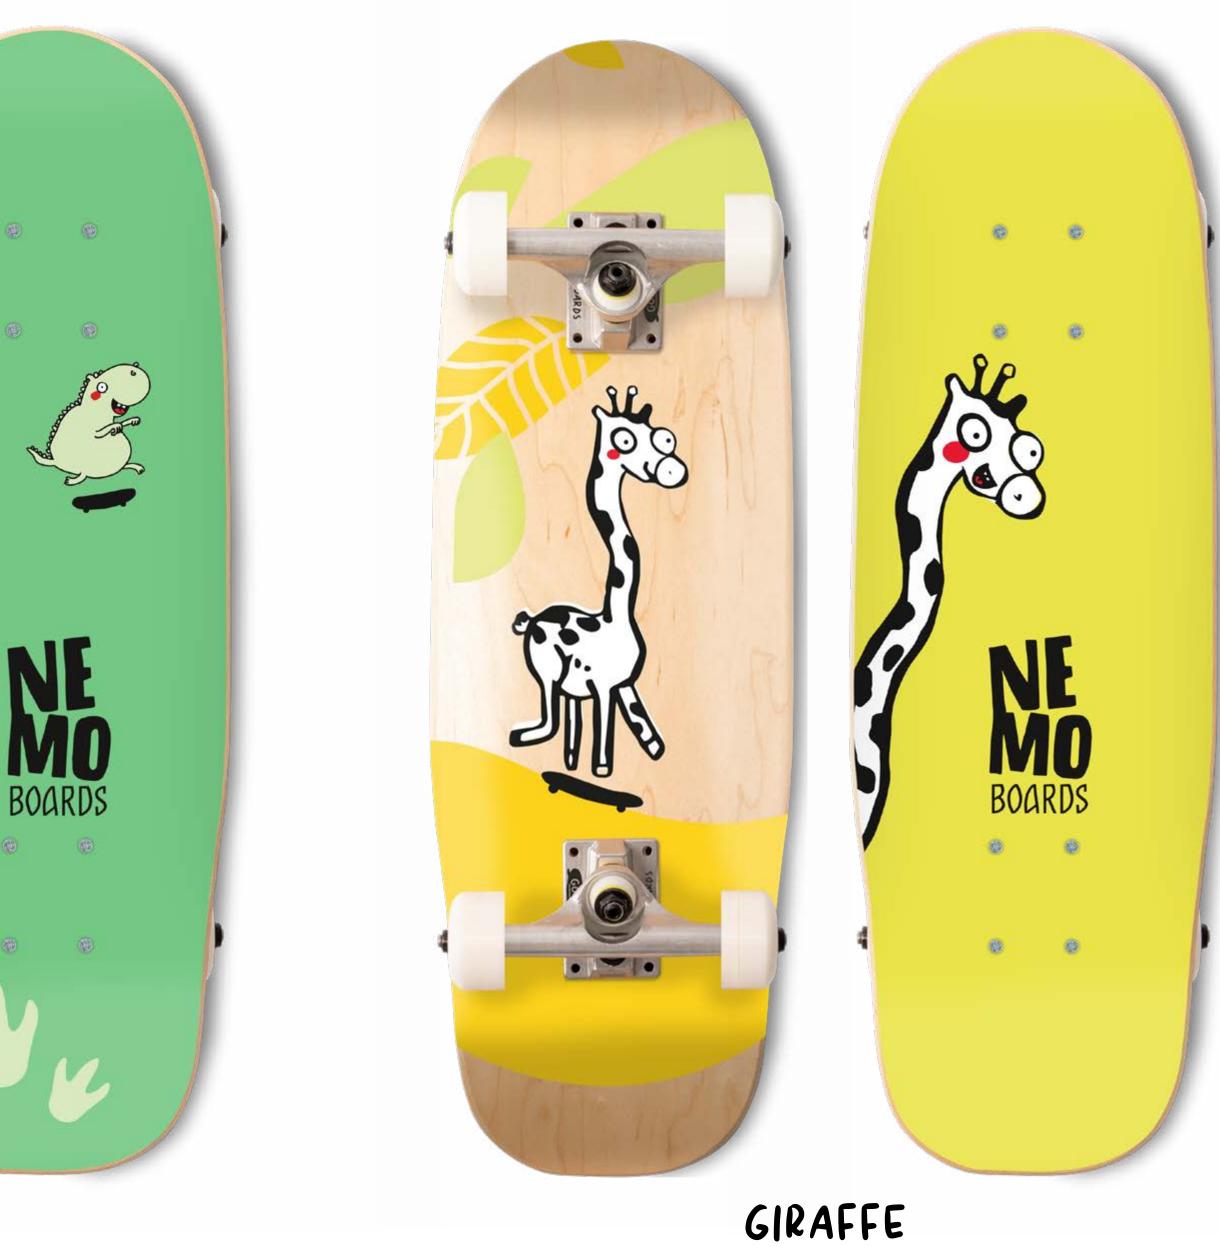

PUPPY

SEAL

DINO

CORK GRIP Kids Skateboard

Shape: MARI

Size: 8" x 24,75"

Wheelbase: 11"

Wheels: 55mm 78a

Top: Cork Grip

Optimized for smaller kids

Extra wide

GIRAFFE

ELEPHANT

# RAINBOW