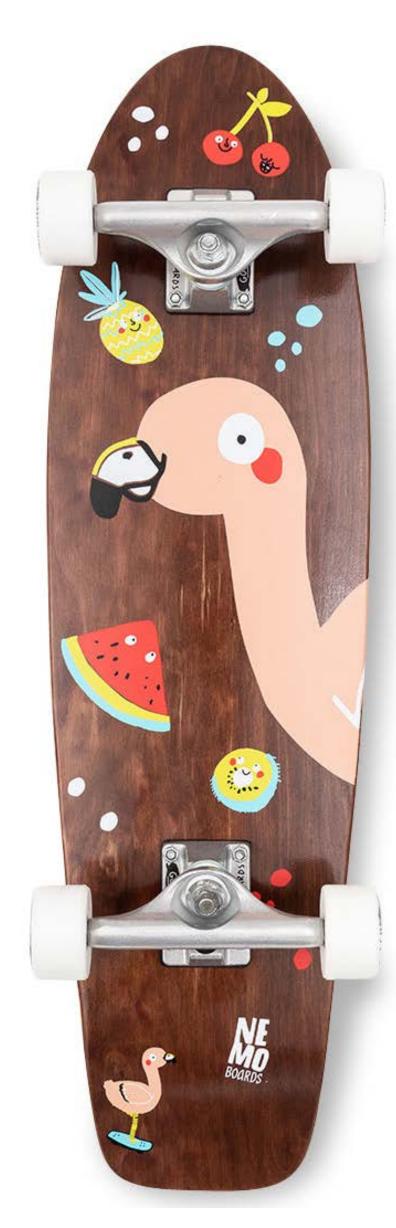

# CORK GRIP Kids Skateboard

Shape: MINA

Size: 8.25" x 28"

Wheelbase: 15"

Wheels: 62mm 78a

Top: Cork Grip

Optimized for older kids

Kicktail

BIG ELEPHANT

FLAMINGO