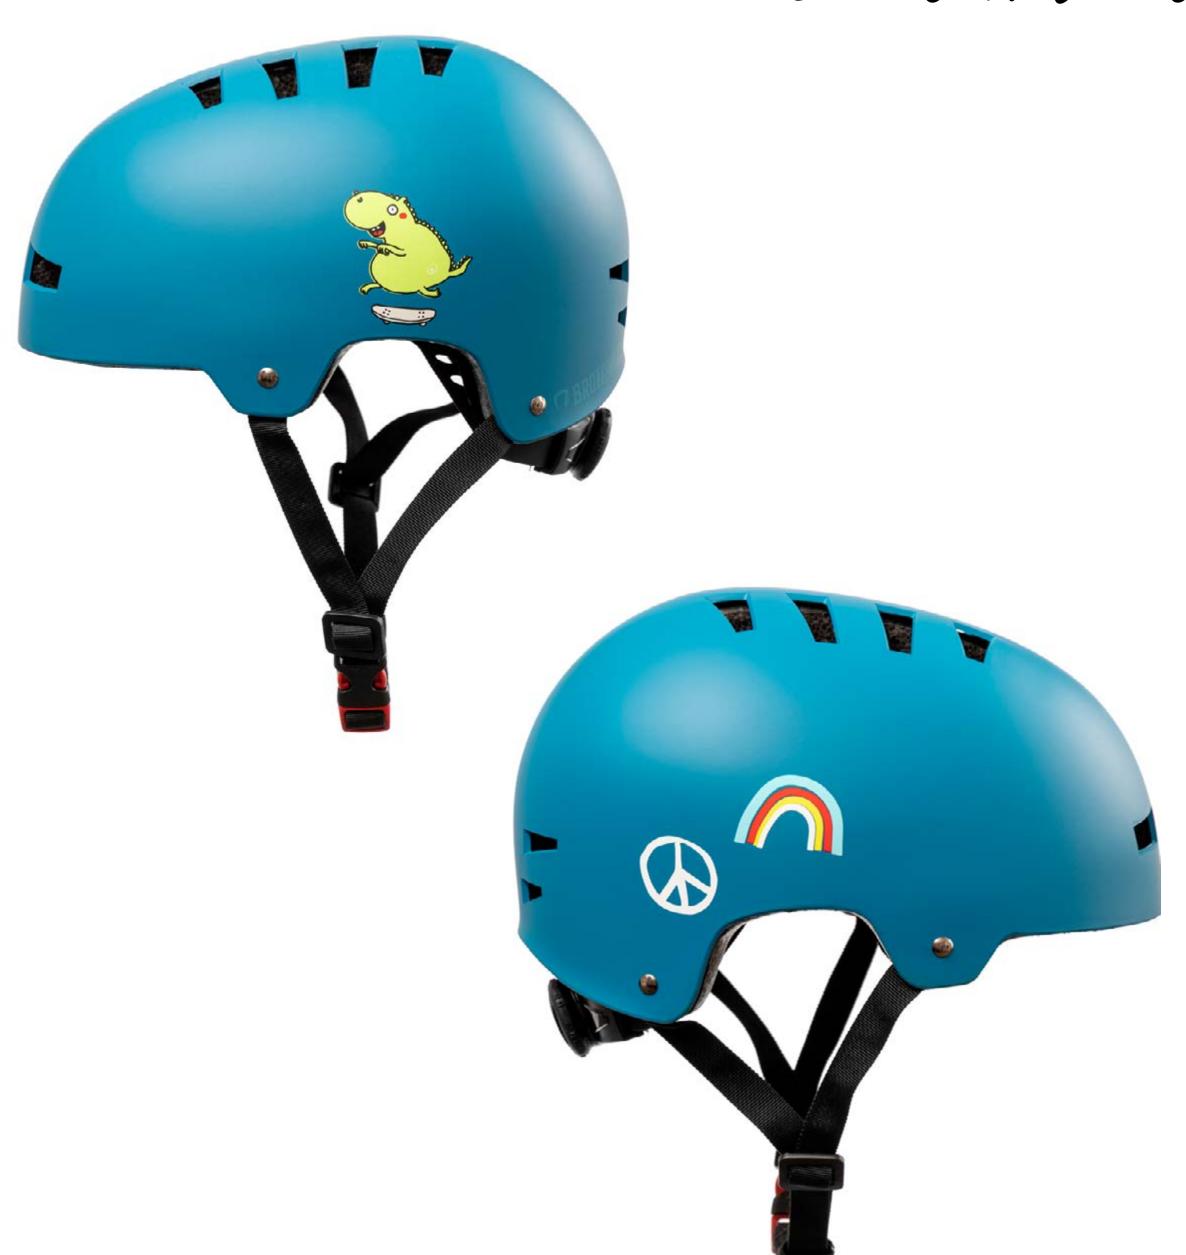

# NEMO BOARDS x BroTection Kids Helmets

Design: DINO

Sizes: S & M

Color: Petrol

CE: EN-1078 certified

Shock absorbing & lightweight

Adjustment wheel on the back