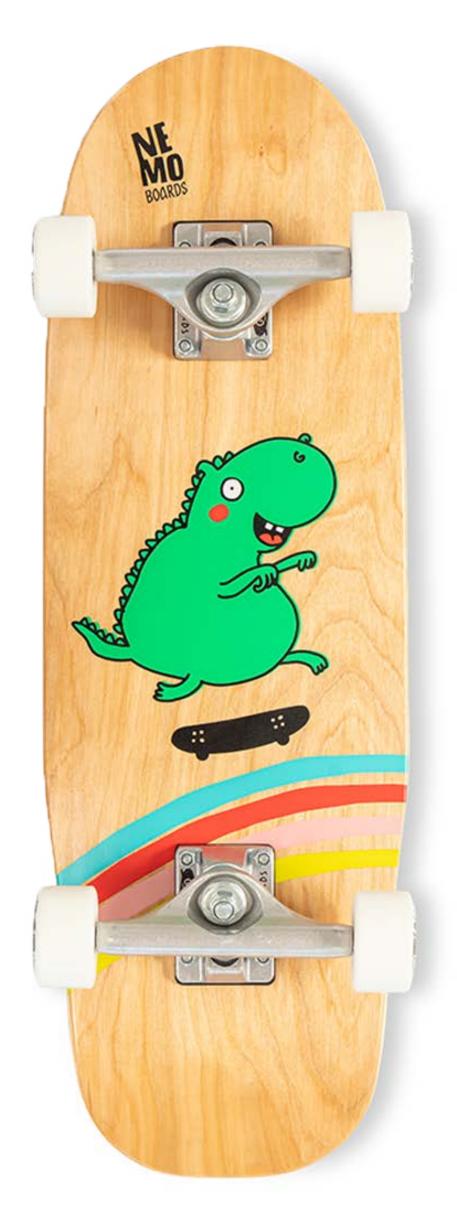

# SOFTGRIP Kids Skateboard

DINO

Shape: MARI

Size: 8" x 24,75"

Wheelbase: 11"

Wheels: 55mm 78a

Top: Softgrip

Optimized for smaller kids